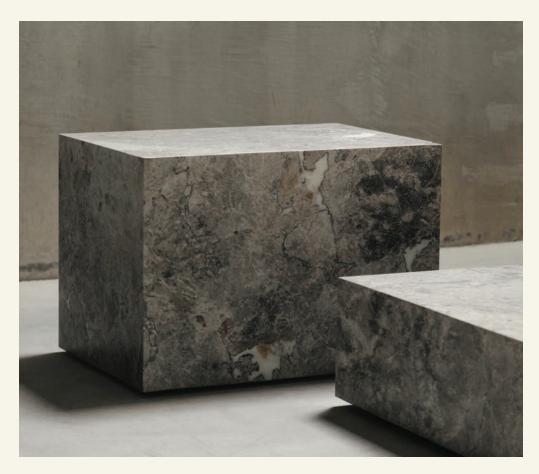

Edge H Tundra Grey

EDGE H is the ultimate expression of minimalist design. This side table entirely covered in marble was designed to be the key piece of any living area. The EDGE H table is available in different stones.

Name Edge H Tundra Grey Category side table Designer Sérgio Costa Year 2015

Materials & finishing Marble honed matte finish.

Production details Marble stone cut and glued to mitre, lined with MDF panel with adjustable feet.