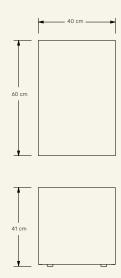

**Dimensions** (cm) H41 x L60 x D40 **Weight** (kg) approx 58

**Cleaning instructions** Wipe with a damp cloth, or just a soft dry cloth. Do not use any type of detergent that can mark the stone and metal.