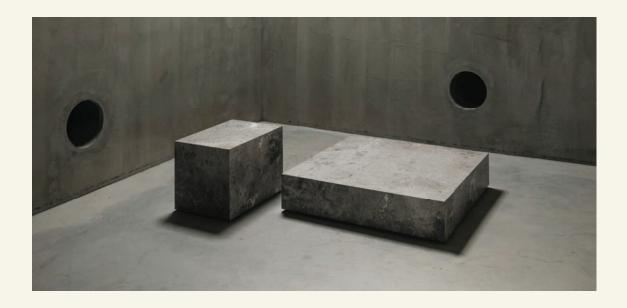

Edge H Tundra Grey

EDGE H is the ultimate expression of minimalist design. This side table entirely covered in marble was designed to be the key piece of any living area. The EDGE H table is available in different stones.

Name Edge H Tundra Grey Category side table Designer Sérgio Costa Year 2015

Materials & finishing Marble honed matte finish.

Production details Marble stone cut and glued to mitre, lined with MDF panel with adjustable feet.